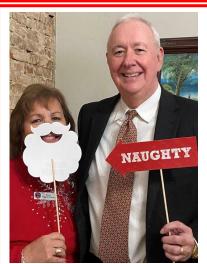

### Recap of Christmas Party on December 9th at Carriage Lane Inn

We played games, brought in supplies for the Isaiah House, had a nice dinner and music supplied by Tom Bowen, and just had enjoyable time together.