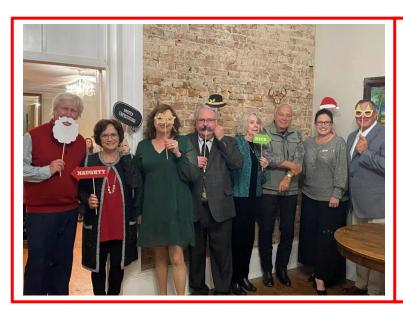

### Recap of Christmas Party on December 9th at Carriage Lane Inn

We played games, brought in supplies for the Isaiah House, had a nice dinner and music supplied by Tom Bowen, and just had enjoyable time together.