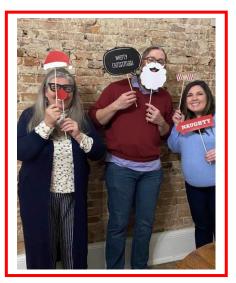

### Recap of Christmas Party on December 9th at Carriage Lane Inn

We played games, brought in supplies for the Isaiah House, had a nice dinner and music supplied by Tom Bowen, and just had enjoyable time together.